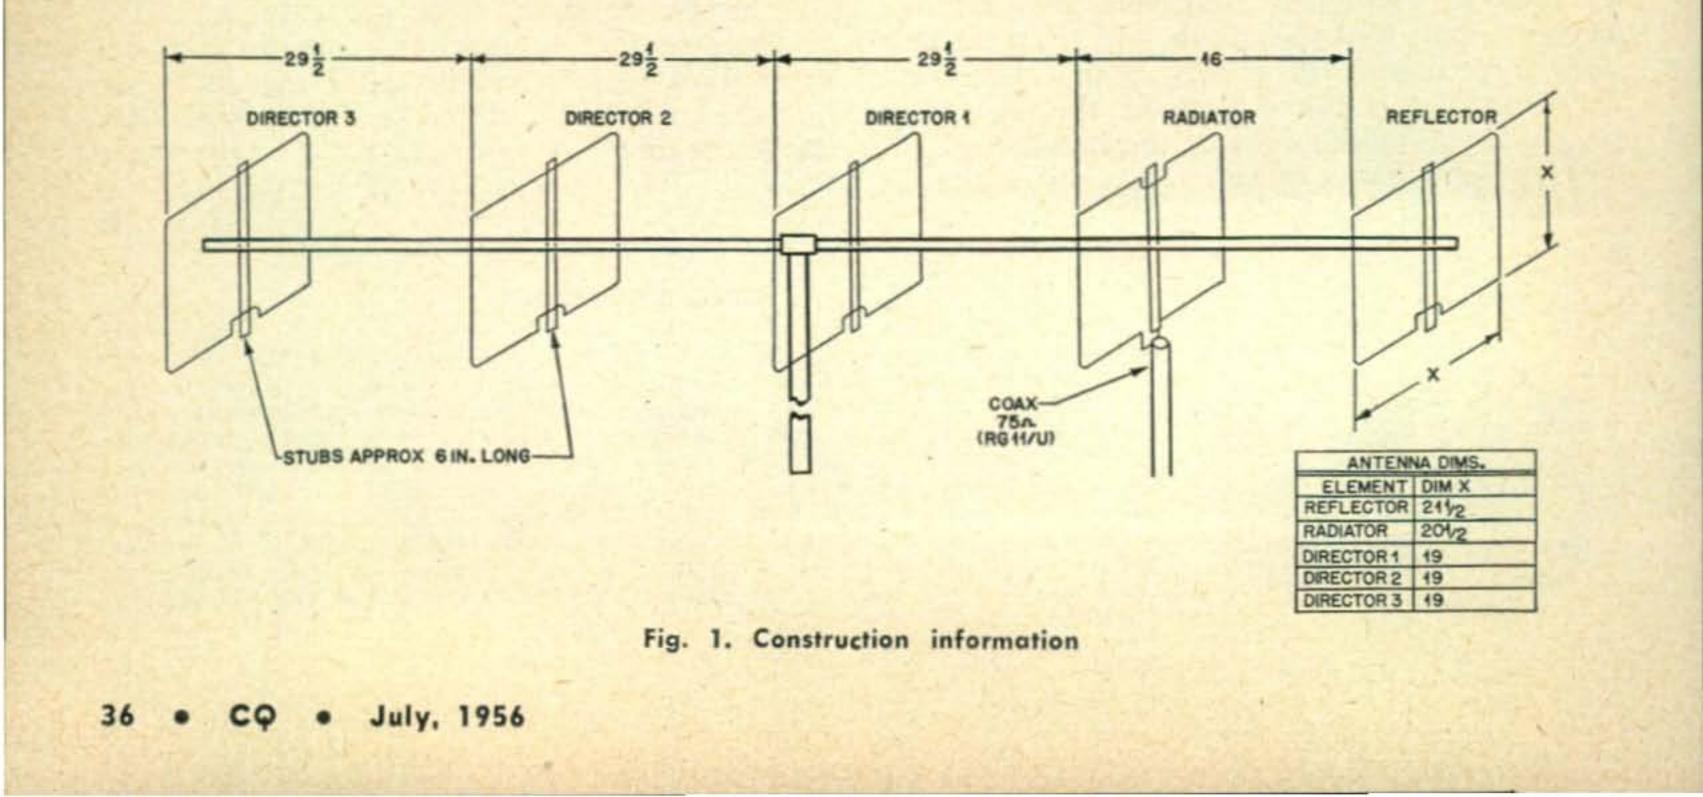

#### Facts & Figures

All of the information presented was found experimentally. Spacings of the elements were adjusted for optimum forward gain except for the reflector which was determined for best front to back ratio and is 0.2 wavelength, the same as was used in the earlier Cubicle Quad beams. Closer reflector spacing resulted in slightly lower gain and a broader pattern, while larger spacing caused a more rapid decrease in the gain but also generated minor lobes at the back corners. Spacing of the directors was adjusted for best forward gain and turned out to be 3/8 wavelength. A dipole with a diode and a milliameter calibrated in db was used as a field strength meter to make gain measurements. Several measurements were made of the gain over a reference dipole at two different locations and a gain of between 13 to 14 db was obtained. This is about what can be obtained with a "Twin Five" Beam that is properly phased. A rough plot was made of the field pattern of the beam and is shown in Fig. 2 in comparison with a barefoot Cubicle Quad antenna to show the decrease in beam width caused by the addition of director loops. The front-toback ratio was found to be about 45 db and the

#### Construction

The construction of the beam is quite simple and can be made from readily available materials at low cost. All materials can be obtained from the local hardware or radio supply store at a cost of less than ten dollars. In figure #5 one loop is shown in detail. Dimensions of each loop is tabulated on fig. 1. Aluminum solid clothes line wire was used for the elements and is supported by 1/2" fibre tubing. Dowel rod can be substituted for the support if it is treated to resist the weather. The aluminum brackets which hold the wire to the support are formed from sheet aluminum, and the mounting boom is 1" dia. aluminum tubing both of which are sold in hardware stores by Reynolds "Do-It-Yourself" aluminum. Suitable mounting clamps for attaching the loops to the boom and also clamps for mounting the beam to the mast can be obtained at most T.V. supply houses.