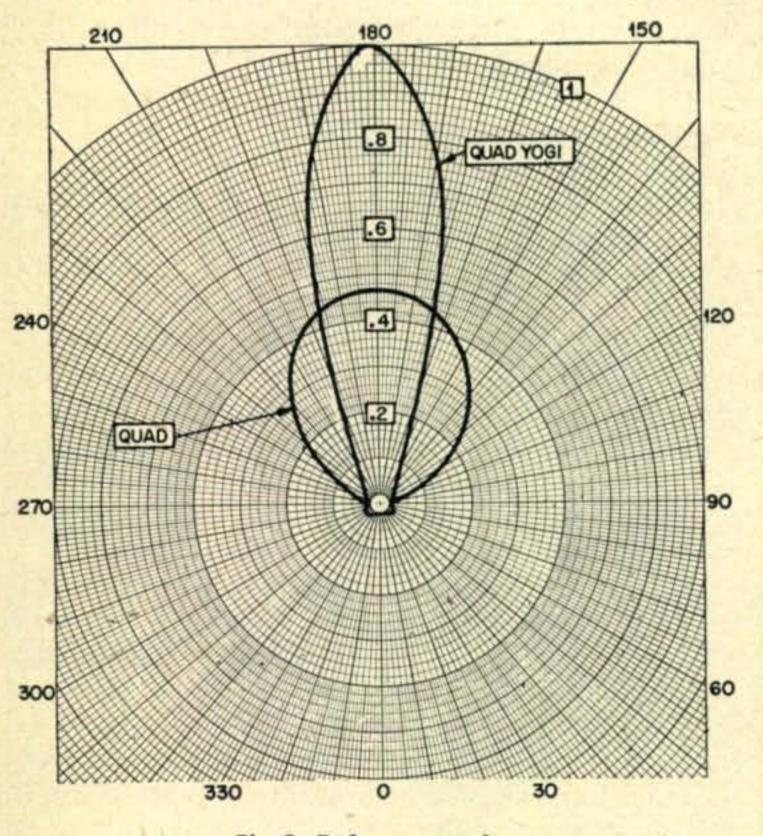

#### Facts & Figures

All of the information presented was found experimentally. Spacings of the elements were adjusted for optimum forward gain except for the reflector which was determined for best front to back ratio and is 0.2 wavelength, the same as was used in the earlier Cubicle Quad beams. Closer reflector spacing resulted in slightly lower gain and a broader pattern, while larger spacing caused a more rapid decrease in the gain but also generated minor lobes at the back corners. Spacing of the directors was adjusted for best forward gain and turned out to be 3/8 wavelength. A dipole with a diode and a milliameter calibrated in db was used as a field strength meter to make gain measurements. Several measurements were made of the gain over a reference dipole at two different locations and a gain of between 13 to 14 db was obtained. This is about what can be obtained with a "Twin Five" Beam that is properly phased. A rough plot was made of the field pattern of the beam and is shown in Fig. 2 in comparison with a barefoot Cubicle Quad antenna to show the decrease in beam width caused by the addition of director loops. The front-toback ratio was found to be about 45 db and the