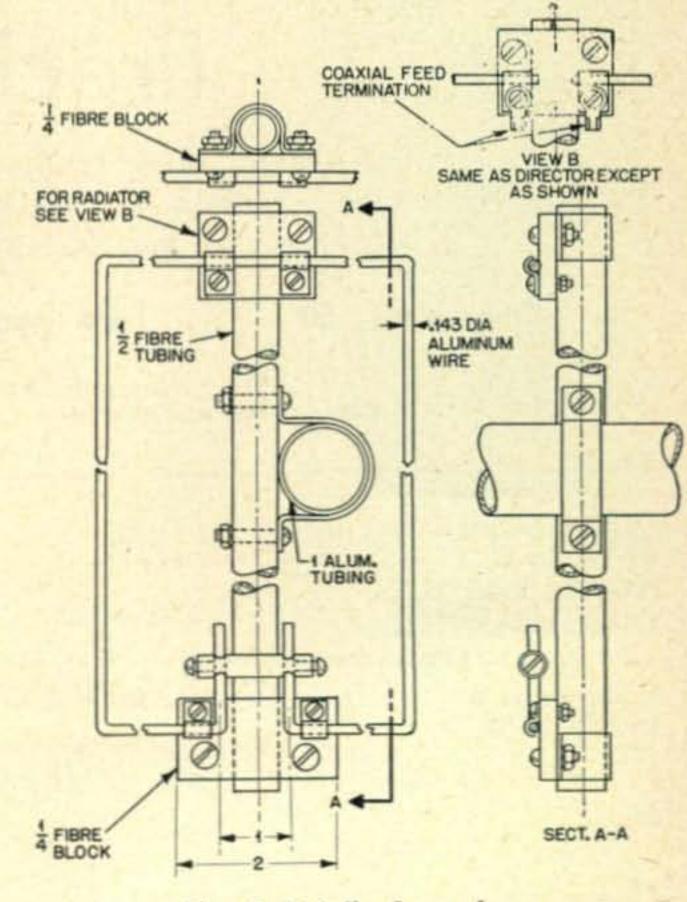

#### Construction

The construction of the beam is quite simple and can be made from readily available materials at low cost. All materials can be obtained from the local hardware or radio supply store at a cost of less than ten dollars. In figure #5 one loop is shown in detail. Dimensions of each loop is tabulated on fig. 1. Aluminum solid clothes line wire was used for the elements and is supported by 1/2" fibre tubing. Dowel rod can be substituted for the support if it is treated to resist the weather. The aluminum brackets which hold the wire to the support are formed from sheet aluminum, and the mounting boom is 1" dia. aluminum tubing both of which are sold in hardware stores by Reynolds "Do-It-Yourself" aluminum. Suitable mounting clamps for attaching the loops to the boom and also clamps for mounting the beam to the mast can be obtained at most T.V. supply houses.