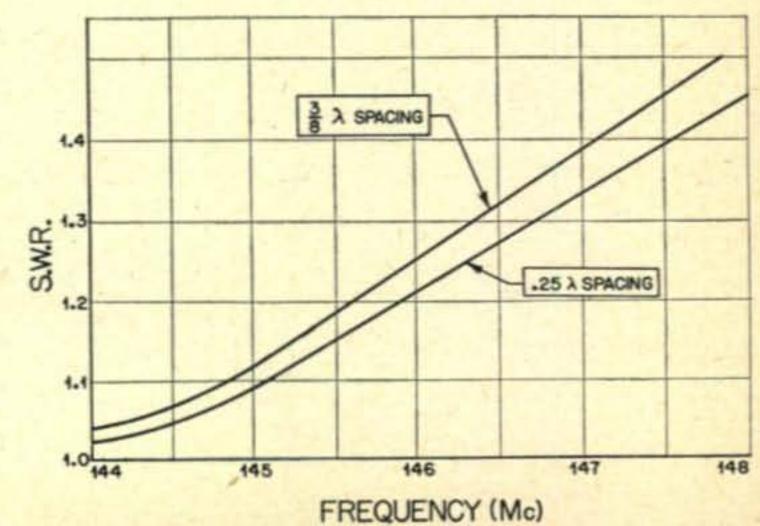

Completed beam at W2MGF

front-to-side ratio was close to 60 db. The beam width at the half power points was about  $30^{\circ}$  in the horizontal plane and about  $20^{\circ}$  in the vertical plane.

Measurements of the S.W.R. with 75 ohm coax was made over the two meter band and was 1.04 at the frequency for which the beam was tuned. It increased to 1.5 at the high frequency end of the band. With the directors spaced at  $\frac{1}{4}$  wavelength the S.W.R. was 1.02 at the low and rose to 1.4 at the high frequency end of the band. *Fig. 3* shows the curves obwere all made the same length and their stubs had sufficient tuning range for proper adjustment.

tained from these measurements. An unbalanced feed was used for the sake of simplicity, however a Balun should give better current distribution in the driven loop and might bring about a slight improvement of the gain.