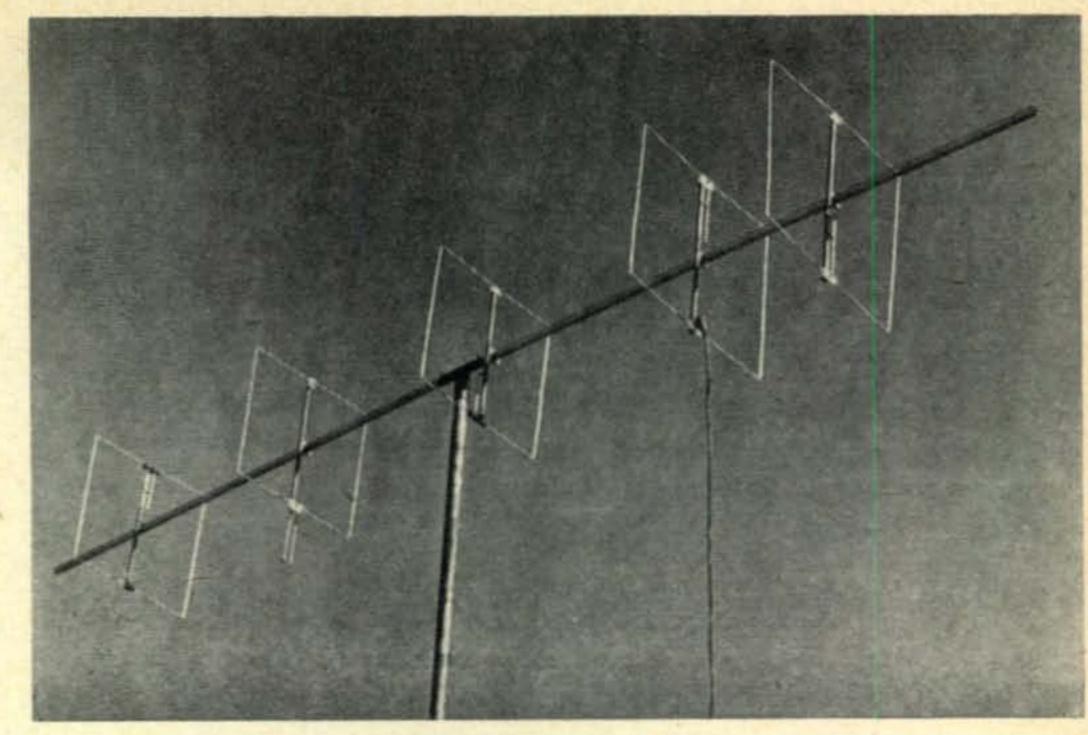

Completed beam at W2MGF

front-to-side ratio was close to 60 db. The beam width at the half power points was about  $30^{\circ}$  in the horizontal plane and about  $20^{\circ}$  in the vertical plane.

Measurements of the S.W.R. with 75 ohm coax was made over the two meter band and was 1.04 at the frequency for which the beam was tuned. It increased to 1.5 at the high frequency end of the band. With the directors spaced at  $\frac{1}{4}$  wavelength the S.W.R. was 1.02 at the low and rose to 1.4 at the high frequency end of the band. *Fig. 3* shows the curves obwere all made the same length and their stubs had sufficient tuning range for proper adjustment.